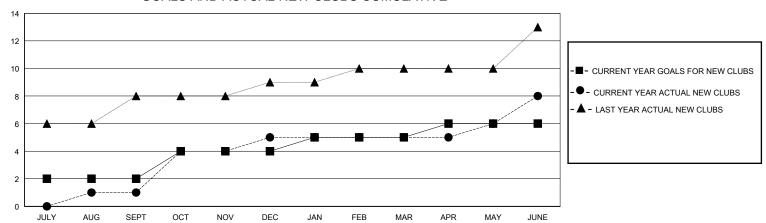

## MONTHLY MEMBERSHIP PROGRESS REPORT

District 322 D

Results as of: 6/30/2020

248

243

| GMT:                  |               | LOC       |               | GMT CA                |                       |                         |                                                    |  |
|-----------------------|---------------|-----------|---------------|-----------------------|-----------------------|-------------------------|----------------------------------------------------|--|
| Clubs                 |               |           |               | Members               |                       |                         |                                                    |  |
| RESULTS FOR 2019-2020 |               |           |               | RESULTS FOR 2019-2020 |                       |                         |                                                    |  |
| QUARTER               | NEW CLUB GOAL | NEW CLUBS | DROPPED CLUBS | QUARTER MEMB          | ER GROWTH NET<br>GOAL | MEMBER GROWTH<br>ACTUAL | DROPPED<br>MEMBERS ACTUAL<br>(including transfers) |  |
| JULY/AUG/SEPT         | 2             | 1         | 0             | JULY/AUG/SEPT         | 80                    | 83                      | 63                                                 |  |
| OCT/NOV/DEC           | 2             | 4         | 3             | OCT/NOV/DEC           | 80                    | 142                     | 155                                                |  |
| JAN/FEB/MAR           | 1             | 0         | 0             | JAN/FEB/MAR           | 60                    | 20                      | 9                                                  |  |

APR/MAY/JUNE

30