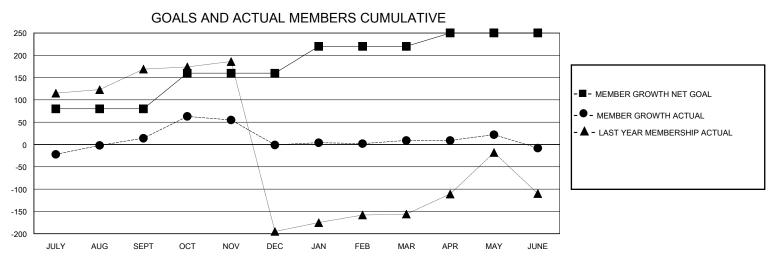

## MONTHLY MEMBERSHIP PROGRESS REPORT

District 322 D

Results as of: 6/30/2020

248

243

| GMT:                  |               | LOC       |               | GMT CA                |                       |                         |                                                    |  |
|-----------------------|---------------|-----------|---------------|-----------------------|-----------------------|-------------------------|----------------------------------------------------|--|
| Clubs                 |               |           |               | Members               |                       |                         |                                                    |  |
| RESULTS FOR 2019-2020 |               |           |               | RESULTS FOR 2019-2020 |                       |                         |                                                    |  |
| QUARTER               | NEW CLUB GOAL | NEW CLUBS | DROPPED CLUBS | QUARTER MEMB          | ER GROWTH NET<br>GOAL | MEMBER GROWTH<br>ACTUAL | DROPPED<br>MEMBERS ACTUAL<br>(including transfers) |  |
| JULY/AUG/SEPT         | 2             | 1         | 0             | JULY/AUG/SEPT         | 80                    | 83                      | 63                                                 |  |
| OCT/NOV/DEC           | 2             | 4         | 3             | OCT/NOV/DEC           | 80                    | 142                     | 155                                                |  |
| JAN/FEB/MAR           | 1             | 0         | 0             | JAN/FEB/MAR           | 60                    | 20                      | 9                                                  |  |

## GOALS AND ACTUAL NEW CLUBS CUMULATIVE

| DROPPED CLUBS: 3            |     | 58 CLUBS OF 81 ADDED 1 OR MORE<br>NEW MEMBERS | GENDER DISTRIBUTION  MALE 2,190 (72.44%) |              |       |
|-----------------------------|-----|-----------------------------------------------|------------------------------------------|--------------|-------|
|                             |     |                                               | FEMALE                                   | 833 (27.56%) |       |
| DROPPED MEMBERS             |     |                                               | T EIVI/ LE                               | (21.0070)    |       |
| DECEASED                    | 8   | CLICK HERE FOR CHARLE ATIVE                   | TOTAL FAMILY UNIT MEMBERS                |              | 1,021 |
| CLUB CANCELLED 70 OTHER 397 |     | CLICK HERE FOR CUMULATIVE MEMBERSHIP DATA     | FAMILY MEMBERS PAYING HALF               |              | 560   |
| TOTAL                       | 475 |                                               | DOES                                     |              |       |

APR/MAY/JUNE